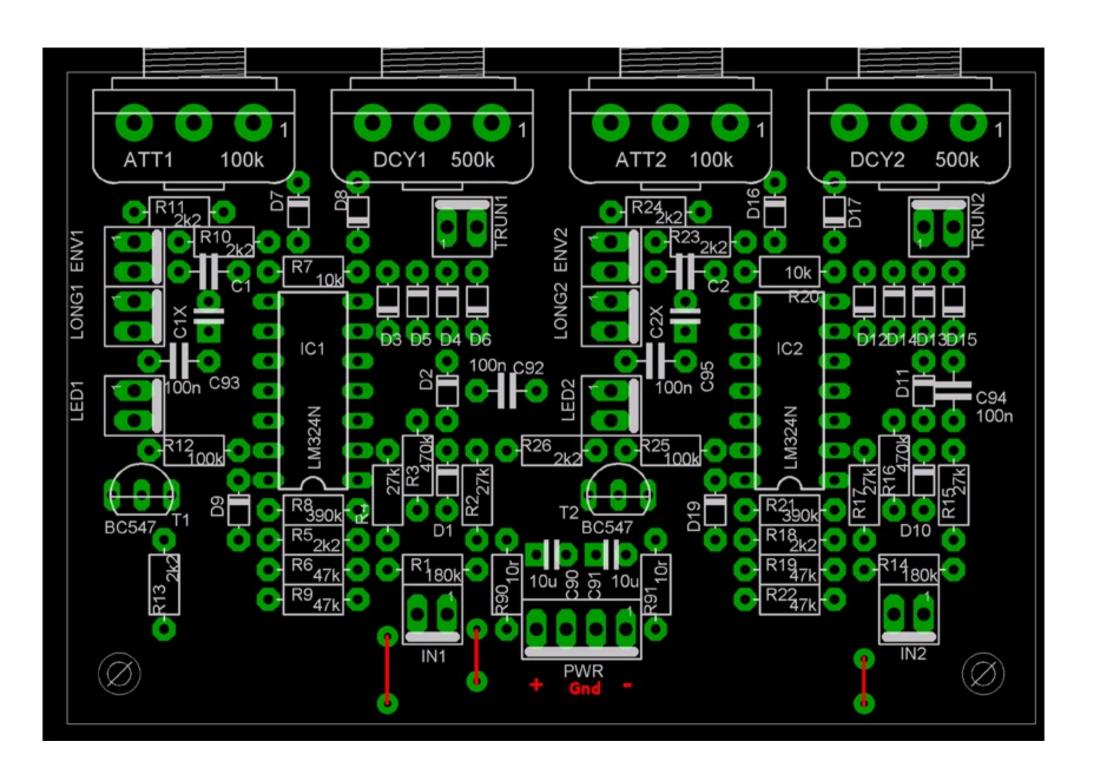

## Notes:

- PCB image for Press & Peel board size is 7.95 x 5.34 cm
- On board pots are spaced by 0.8" (20.32cm) use standard 16mm Alpha pots
- Three wire jumpers are marked in red
- Original values of timing caps C1 / C2 was 4u7. Extra caps for switchable long decays added with C1X / C2X
- BC547 transistors for LED indicators can be replaced by 2N3904 if package is rotated through 180deg.