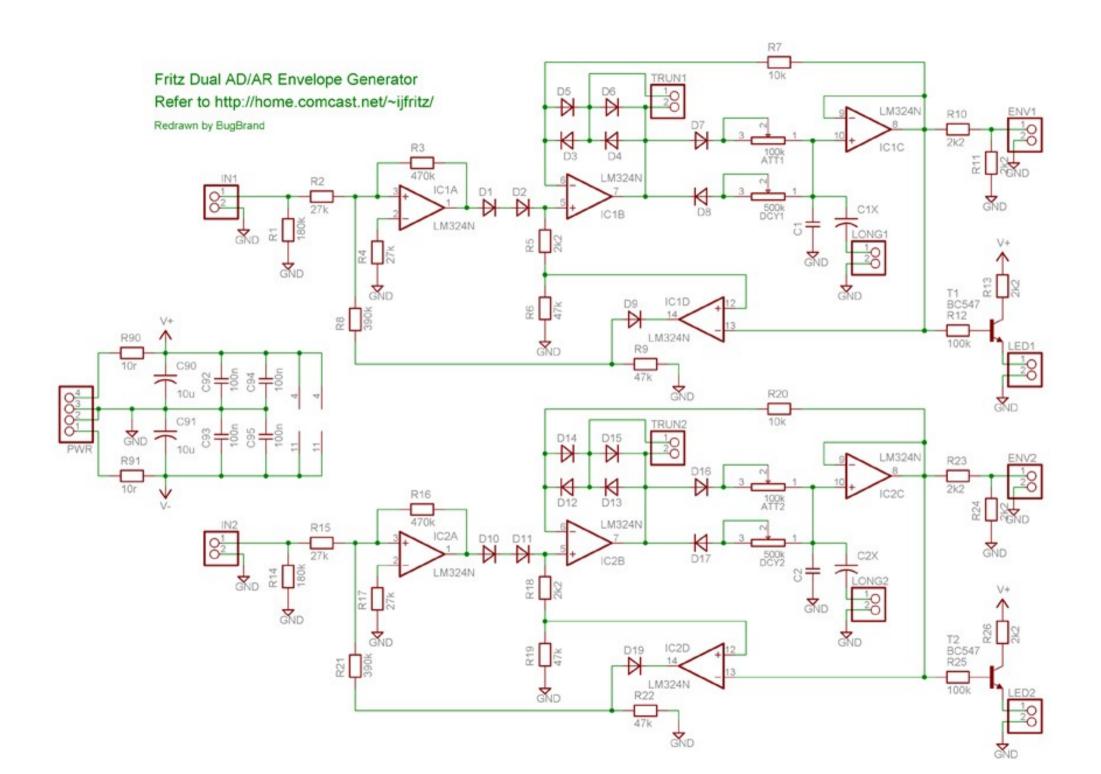

## Notes:

- PCB image for Press & Peel board size is 7.95 x 5.34 cm
- On board pots are spaced by 0.8" (20.32cm) use standard 16mm Alpha pots
- Three wire jumpers are marked in red
- Original values of timing caps C1 / C2 was 4u7. Extra caps for switchable long decays added with C1X / C2X
- BC547 transistors for LED indicators can be replaced by 2N3904 if package is rotated through 180deg.