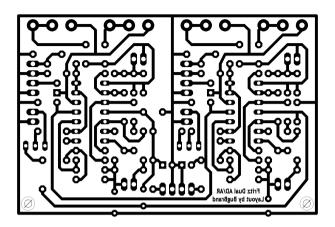

## Notes:

- PCB image for Press & Peel board size is 7.95 x 5.34 cm
- On board pots are spaced by 0.8" (20.32cm) use standard 16mm Alpha pots
- Three wire jumpers are marked in red
- Original values of timing caps C1 / C2 was 4u7. Extra caps for switchable long decays added with C1X / C2X
- BC547 transistors for LED indicators can be replaced by 2N3904 if package is rotated through 180deg.

Layout & document by BugBrand 03/2008 www.bugbrand.co.uk